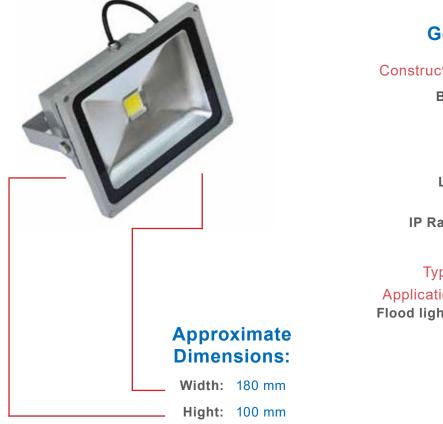

#### **Product Information:**

| Product | Luminaire | CCT (K)        | CRI / RA | Initial | Beam  | н    | L    | W    | (kg) |
|---------|-----------|----------------|----------|---------|-------|------|------|------|------|
| Code    | Wattage   |                |          | Lumens  | Angle | (mm) | (mm) | (mm) |      |
|         |           |                |          | (LM)    |       |      |      |      |      |
| QIN-110 | 10W       | See<br>options | >80      | 900     | 120°  | 85   | 113  | 87   | 0.8  |
| QIN-120 | 20W       |                |          | 2000    |       | 100  | 140  | 180  | 1.4  |
| QIN-130 | 30W       |                |          | 3000    |       | 184  | 128  | 224  | 2.4  |