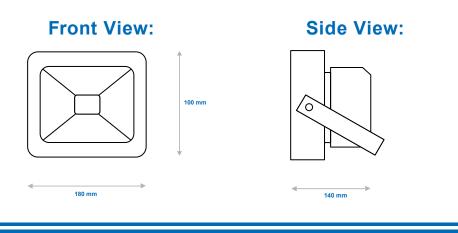

#### **Product Information:**

| Product | Luminaire | CCT (K)        | CRI / RA | Initial | Beam  | н    | L    | W    | (kg) |
|---------|-----------|----------------|----------|---------|-------|------|------|------|------|
| Code    | Wattage   |                |          | Lumens  | Angle | (mm) | (mm) | (mm) |      |
|         |           |                |          | (LM)    |       |      |      |      |      |
| QIN-110 | 10W       | See<br>options | >80      | 900     | 120°  | 85   | 113  | 87   | 0.8  |
| QIN-120 | 20W       |                |          | 2000    |       | 100  | 140  | 180  | 1.4  |
| QIN-130 | 30W       |                |          | 3000    |       | 184  | 128  | 224  | 2.4  |